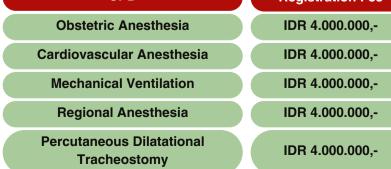

|
| SIMANERS                                   | Sp IDR 4.500.000,-<br>GP IDR 3.000.000,-<br>Nurse IDR 2.000.000,- | 30 Participants                                                      | CPD                                                                                                                                                                     |
|                                            |                                                                   | CPD                                                                  | Registration Fee                                                                                                                                                        |



Payment via Bank Transfer

SOAC, Account No. 137-00-0100200-1 Mandiri KCP Yogyakarta R.S. Sardjito 13707



# **HOW TO REGISTER?**

# **OVISIT OUR WEBSITE**

www.soacjogja.com

1

2

## **REGISTER FOR ACCOUNT**

Click on 'Registration' tab on the above panel, fill in the details in the form, click 'Create Account' button on the bottom left

3

## **LOGIN TO YOUR ACCOUNT**

After registering, click login button on the bottom right. You will be directed to login page.

Enter email and password, click 'Login'





### **REGISTER FOR EVENTS**

- After login, you will be directed to account homepage.
   Click on registration tab on the above panel.
- Choose your profession, then choose your desired workshop (if any)
- Choose sponsorship (if any)
- Check registering as 'Participant'. If you ar